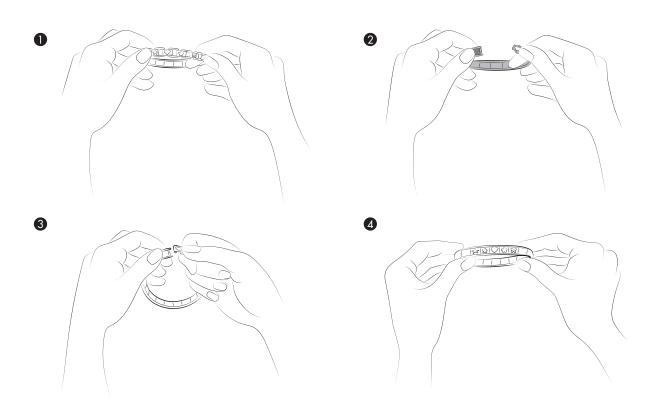

# HOW TO CREATE YOUR COMPOSABLE BRACELET

IF YOU WOULD LIKE TO CREATE A COMPOSABLE BRACELET ON OUR OFFICIAL SITE, YOU CAN CHOOSE BETWEEN THESE BRACELET SIZES:

- JUNIOR: length: 13 cm, the bracelet is made up of 15 Composable links;
- SMALL: length: 15 cm, the bracelet is made up of 17 Composable links;
- MEDIUM: length: 17 cm, ; the bracelet is made up of 19 Composable links;
- LARGE: length: 19 cm, the bracelet is made up of 21 Composable links;
- MAX: length: 21 cm, the bracelet is made up of 23 Composable links;

If you are undecided between two sizes, we recommend you choose the larger. This way if the bracelet is too big then you can simply remove one of the links to make it the perfect size.

You can easily add and remove links on your Composable bracelet on your own, thanks to the special mechanism that holds the links together.

After you've chosen the bracelet in the **Create your bracelet** section of our site, you can personalise it with Composable links, choosing from the vast assortment of symbols and designs. Remember that each link with the symbols that you choose will take the place of one of the empty links on the base bracelet. You will personalize your bracelet but the length will be the one you chose at the beginning of the process. If you have questions or doubts about how to create your bracelet, read our FAQ.