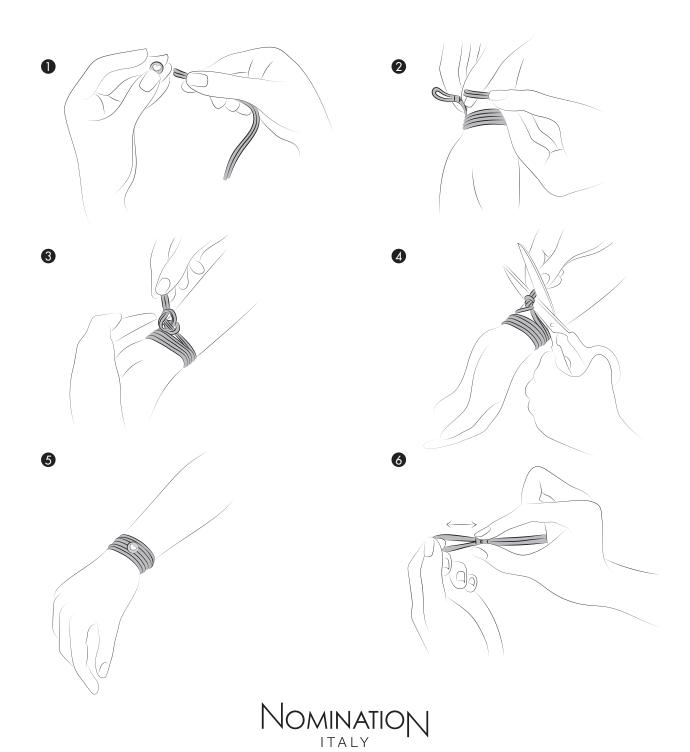

### MYBONBONS AND CUBIAMO BRACELETS WITH KNOT AND LOOP CLOSURE

The colourful bracelets from the MyBonBons and Cubiamo collections have the original knot and loop closure that allows to adjust the bracelet to your wrist. Bracelets are available in two different lengths: 26 cm and 60 cm (can be wrapped three times around the wrist).

Below you will find illustration on how to wear your MyBonBons or Cubiamo bracelets and get the perfect fit.