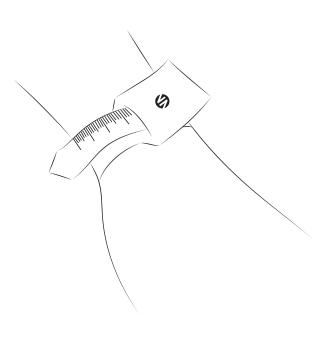

#### 2. MEASURE THE CIRCUMFERENCE OF YOUR WRIST

You can use our measuring tool to measure the circumference of your wrist.

- Print out this page on an A4 sheet of paper. Remember to select print at 100% (Do not resize page).\*
- Carefully cut the measuring tool along the lines. Make a small cut under the dotted line.
- Wrap the measuring tool around your wrist at the point where you would like to wear the bracelet.
- Insert the skinny end of the measuring tool in the cut and pull it through to get the fit you want, snug but comfortable at the point where you want to wear the bracelet.

  Before choosing the your size, think about how you would like to wear it: snug on your wrist
- Take note of the length that you measured and choose your bracelet in the right size for you.
- \* To ensure that your print settings are correct, measure the lines below on your print out to ensure that they correspond to 5 cm or 2 inches

5 CM

or a little loose.